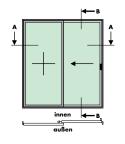

#### **Windows**

View Leaf

Outside view

View Fixed element

Outside view

Section A - A

Section B - B