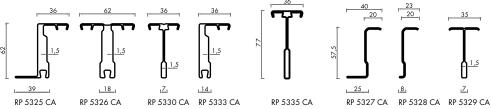

# METALFORM



## RP-hermetic FINELINE

Windows, partition systems & sliding elements

Monument preservation & elegant architecture:
The steel profile system with particularly narrow face widths



## RP-hermetic ANELINE

Profile overview

#### **RP-hermetic FINELINE**







#### **RP-hermetic FINELINE**





#### **Aluminium**



#### **Aluminium**



403 310 AL 403 320 AL 403 330 AL 403 340 AL 403 370 AL 403 360 AL 403 410 AL 403 420 AL 403 430 AL 403 470 AL

- Manor, Nîmes, France 1
- Mercure Hotel, France
- Carreau du Temple, Paris, 3 France
- Poitiers City Hall, France





### **METALFORM**

#### **Windows**

View Leaf

Outside view

View Fixed element

Outside view

Section A - A



Section B - B



#### Variations of sliding elements





Diagram A 1 sliding leaf 1 fixed glazing Outside view

Diagram C 2 sliding leaves 2 fixed glazing Outside view

**Diagram D**2 sliding leaves
Outside view

**Diagram F** 4 sliding leaves Outside view

#### Section B - B







Diagram A Outside view

























The main justification for using RP Techni