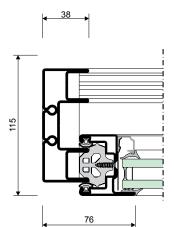

#### **Windows**

View Leaf

Outside view

View Fixed element

Outside view

Section A - A

Section B - B