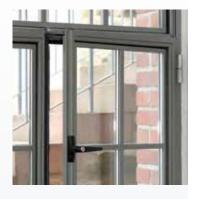

#### **Windows**

View Leaf

Outside view

View Fixed element

Outside view

Section A - A

Section B - B