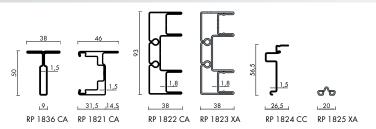

# METALFORM



## RP-hermetic FINELINE

Windows, partition systems & sliding elements

Monument preservation & elegant architecture:
The steel profile system with particularly narrow face widths



## RP-hermetic ANELINE

Profile overview

#### **RP-hermetic FINELINE**







#### **RP-hermetic FINELINE**





#### **Aluminium**



#### **Aluminium**



403 310 AL 403 320 AL 403 330 AL 403 340 AL 403 370 AL 403 360 AL 403 410 AL 403 420 AL 403 430 AL 403 470 AL

- Manor, Nîmes, France 1
- Mercure Hotel, France
- Carreau du Temple, Paris, 3 France
- Poitiers City Hall, France





### **METALFORM**

#### **Windows**

View Leaf

Outside view

View Fixed element

Outside view

Section A - A



Section B - B



#### Variations of sliding elements





Diagram A 1 sliding leaf 1 fixed glazing Outside view

Diagram C 2 sliding leaves 2 fixed glazing Outside view

**Diagram D**2 sliding leaves
Outside view

**Diagram F** 4 sliding leaves Outside view

#### Section B - B







Diagram A Outside view

























The main justification for using RP Technik systems is the generation of new