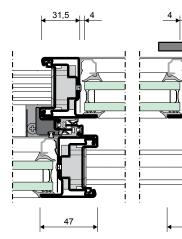

#### **Windows**

View Leaf

Outside view

View Fixed element

Outside view

Section A - A

Section B - B