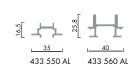

## RP-hermetic ANELINE

Profile overview

#### **Aluminium**

403 310 AL 403 320 AL 403 330 AL 403 340 AL 403 370 AL 403 360 AL 403 410 AL 403 420 AL 403 430 AL 403 470 AL

- Manor, Nîmes, France 1
- Mercure Hotel, France
- Carreau du Temple, Paris, 3 France
- Poitiers City Hall, France