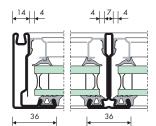

#### **RP-hermetic FINELINE**

These international standards in monument preservation make exacting demands in terms of maintaining and renovating the building fabric.

National legislation leaves little room for compromise when it comes to implementation. This is a delicate task, but the RP-hermetic FINELINE system is more than up to the challenge. What's more, the key advantages of steel are brought sharply into the foreground. With only 36 mm face widths, this profile system offers maximum transparency and blends discreetly into the background of this superlative architecture.