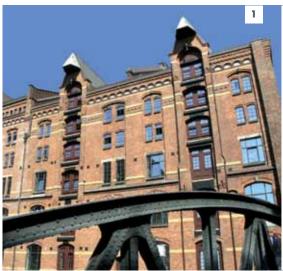

#### MAXIMUM GLASS SURFACE AND MINIMUM FACE WIDTH

Speicherstadt Hamburg, Germany

**2** Greenhouse, France

Residential buildings in Munich, Germany

Chateau Pont-Royal, Mallemort, France

Le Klay Sportclub, Paris, France

These international standards in monument preservation make exacting demands in terms of maintaining and renovating the building fabric.

National legislation leaves little room for compromise when it comes to implementation. This is a delicate task, but the RP-hermetic FINELINE system is more than up to the challenge. What's more, the key advantages of steel are brought sharply into the foreground. With only 36 mm face widths, this profile system offers maximum transparency and blends discreetly into the background of this superlative architecture.