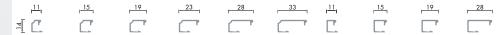

#### **Aluminium**

403 310 AL 403 320 AL 403 330 AL 403 340 AL 403 370 AL 403 360 AL 403 410 AL 403 420 AL 403 430 AL 403 470 AL

- Manor, Nîmes, France 1
- Mercure Hotel, France
- Carreau du Temple, Paris, 3 France
- Poitiers City Hall, France

These international standards in monument preservation make exacting demands in terms of maintaining and renovating the building fabric.

National legislation leaves little room for compromise when it comes to implementation. This is a delicate task, but the RP-hermetic FINELINE system is more than up to the challenge. What's more, the key advantages of steel are brought sharply into the foreground. With only 36 mm face widths, this profile system offers maximum transparency and blends discreetly into the background of this superlative architecture.