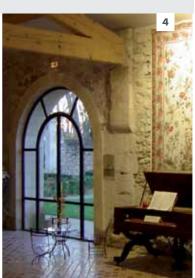

These international standards in monument preservation make exacting demands in terms of maintaining and renovating the building fabric.

National legislation leaves little room for compromise when it comes to implementation. This is a delicate task, but the RP-hermetic FINELINE system is more than up to the challenge. What's more, the key advantages of steel are brought sharply into the foreground. With only 36 mm face widths, this profile system offers maximum transparency and blends discreetly into the background of this superlative architecture.

#### **Aluminium**

403 310 AL 403 320 AL 403 330 AL 403 340 AL 403 370 AL 403 360 AL 403 410 AL 403 420 AL 403 430 AL 403 470 AL

- Manor, Nîmes, France 1
- Mercure Hotel, France
- Carreau du Temple, Paris, 3 France
- Poitiers City Hall, France