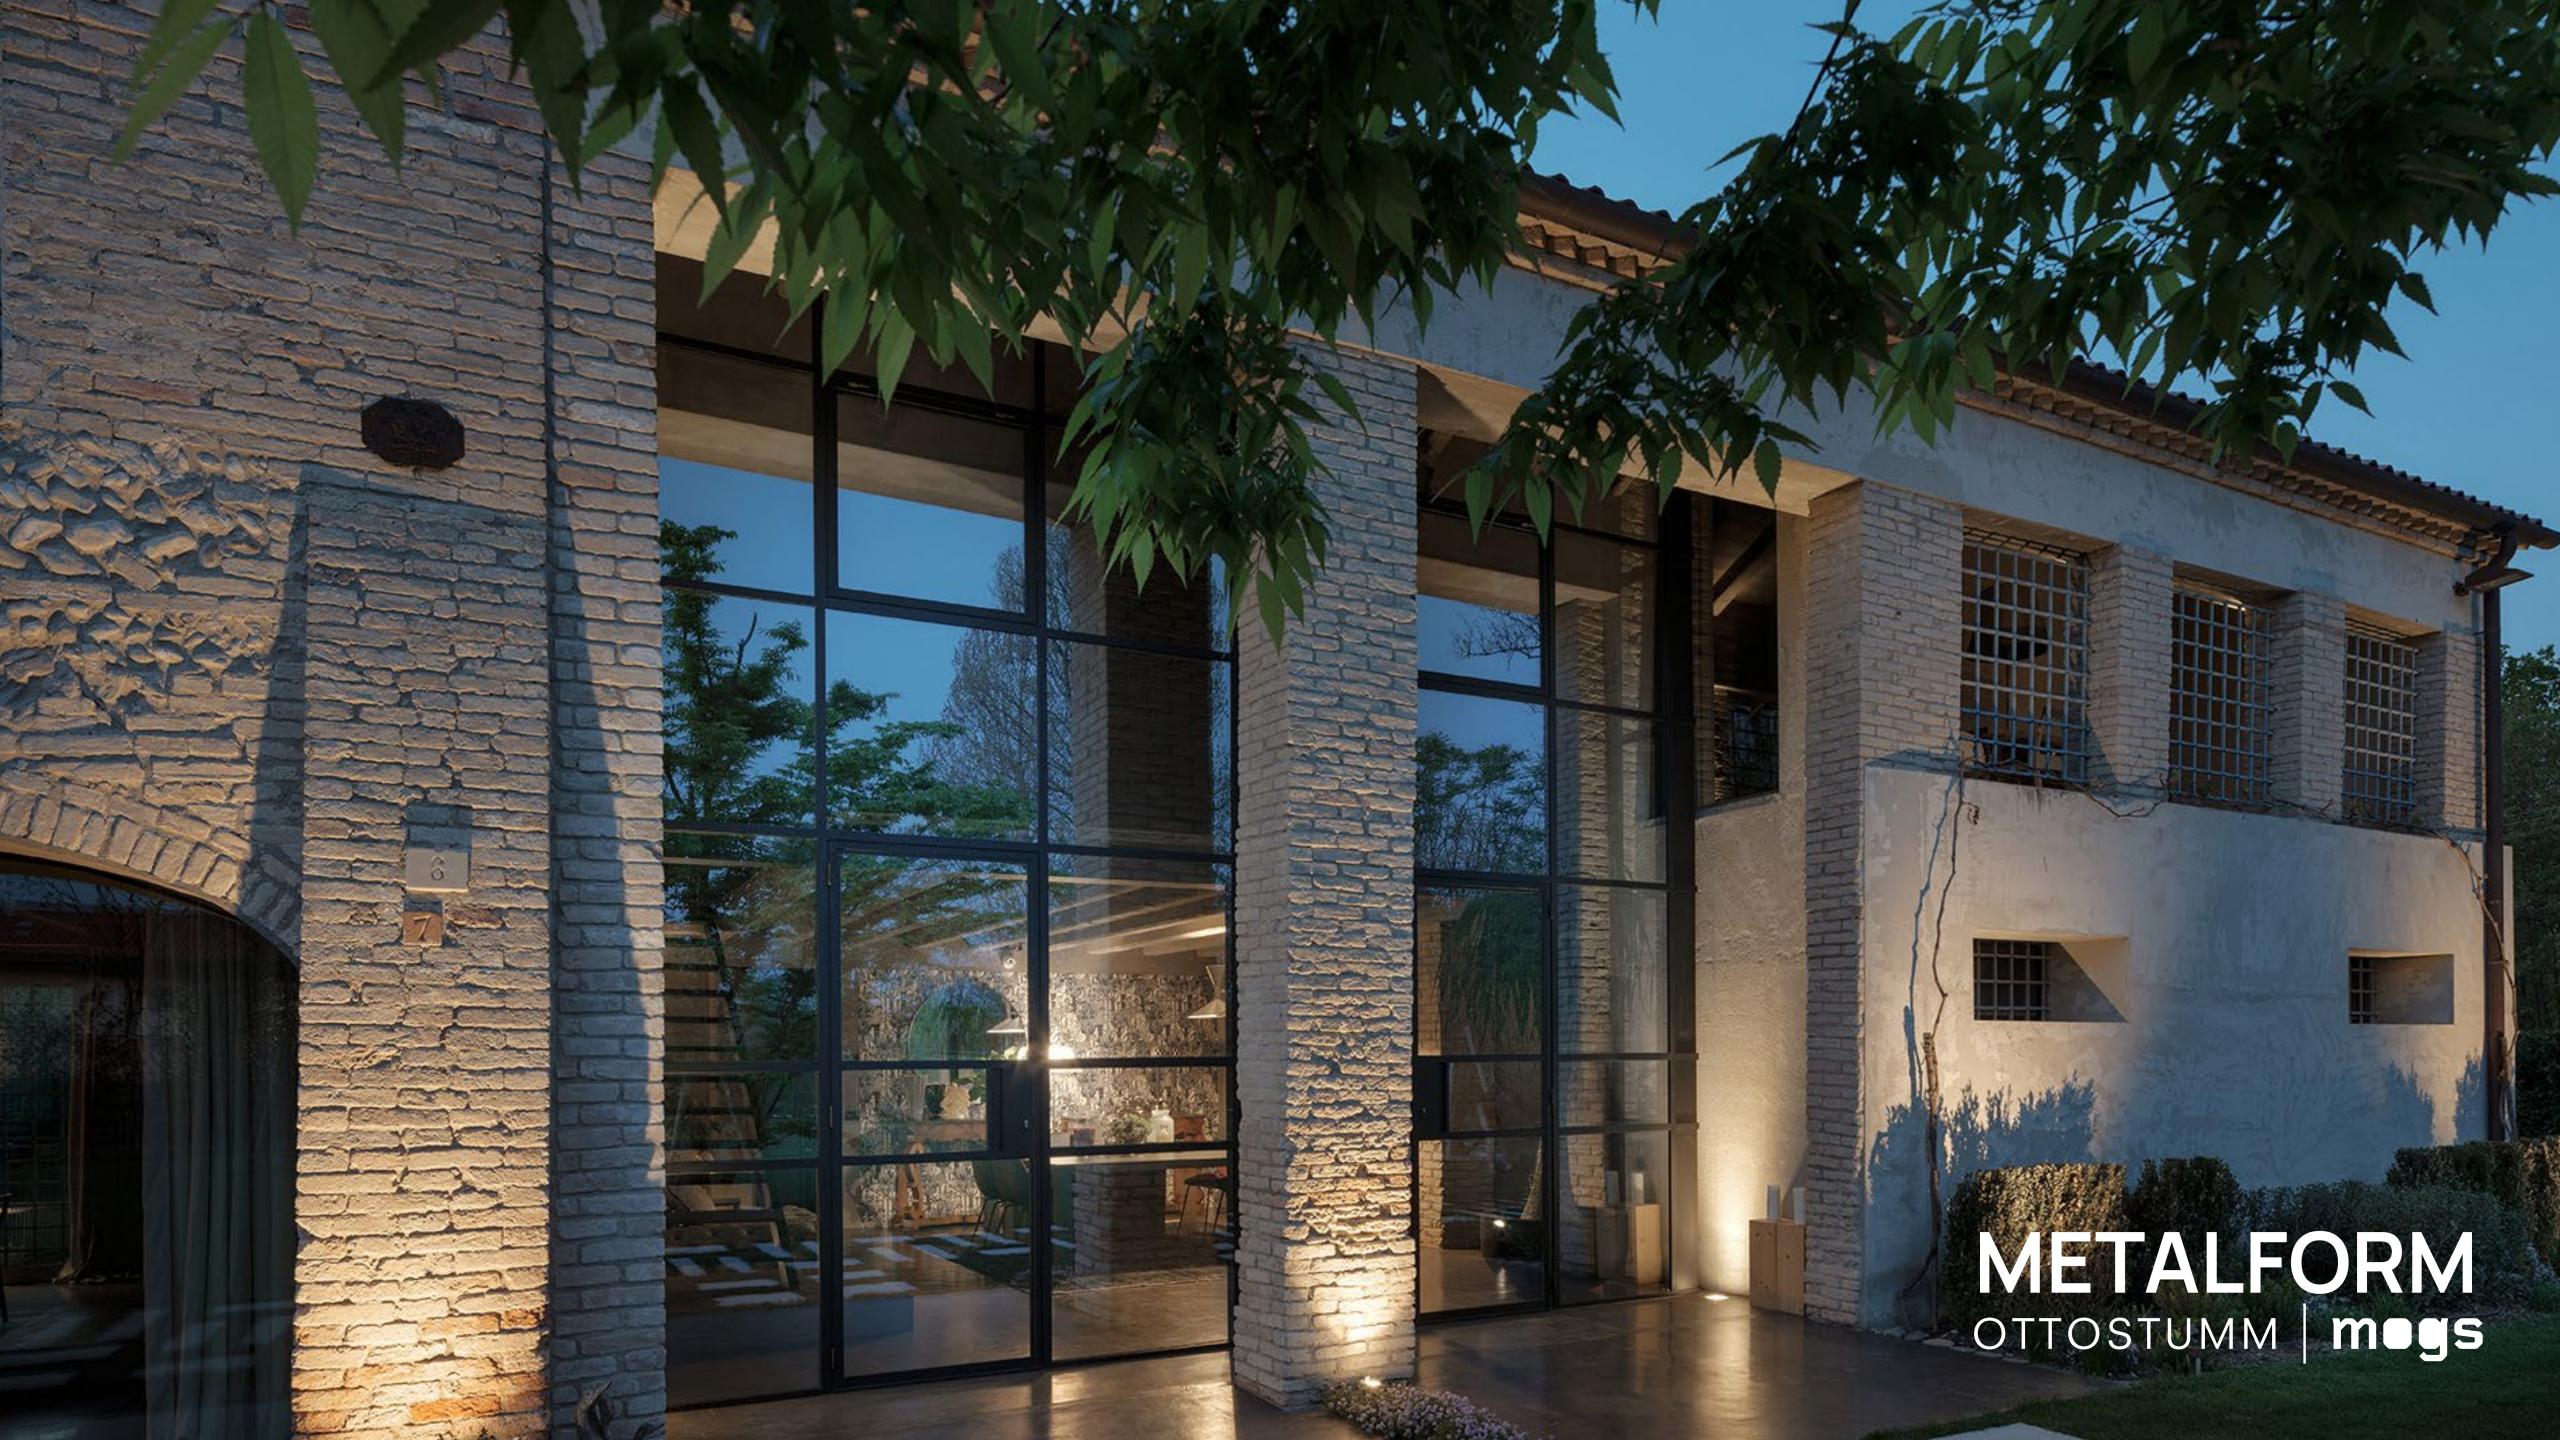

## **T42 TB**

Laser welded steel

The FerroFinestra T42 TB thermal break system for façades and large openings exploits the qualities of steel and stainless steel: it allows large spans with slimmer structures, thanks to its high modulus of elasticity (3 times higher than aluminium) and the high moments of inertia of the solid steel profiles with thermal break. Unlike conventional façade systems, the T42 TB T-profiles integrate the thermal barrier directly into the profile, providing excellent thermal insulation with a reduced sightline of only 42 mm. Available in bright steel and stainless steel, the system allows any type of door or window to be integrated into the façade. The sharp-edged aesthetics make it ideal for restoration works as well as modern high-end projects.

## **FEATURES**

- 1. steel S235JR, stainless steel AISI 304, stainless steel AISI 316L
- 2. laser welded profiles with integrated thermal barrier
- 3. external flange 6 mm thickness
- 4. external perimentral sealing system
- 5. profile depth compatible with high insulating glass
- 6. thermal barrier in fiberglass reinforced polyamide
- 7. wide choice of glazing beads, for different design of the window
- 8. depth 80, 100, 120, 140 mm

- 9. web thickness 10 mm
- 10. surface finishes in any customized or RAL colours, for a great planning freedom