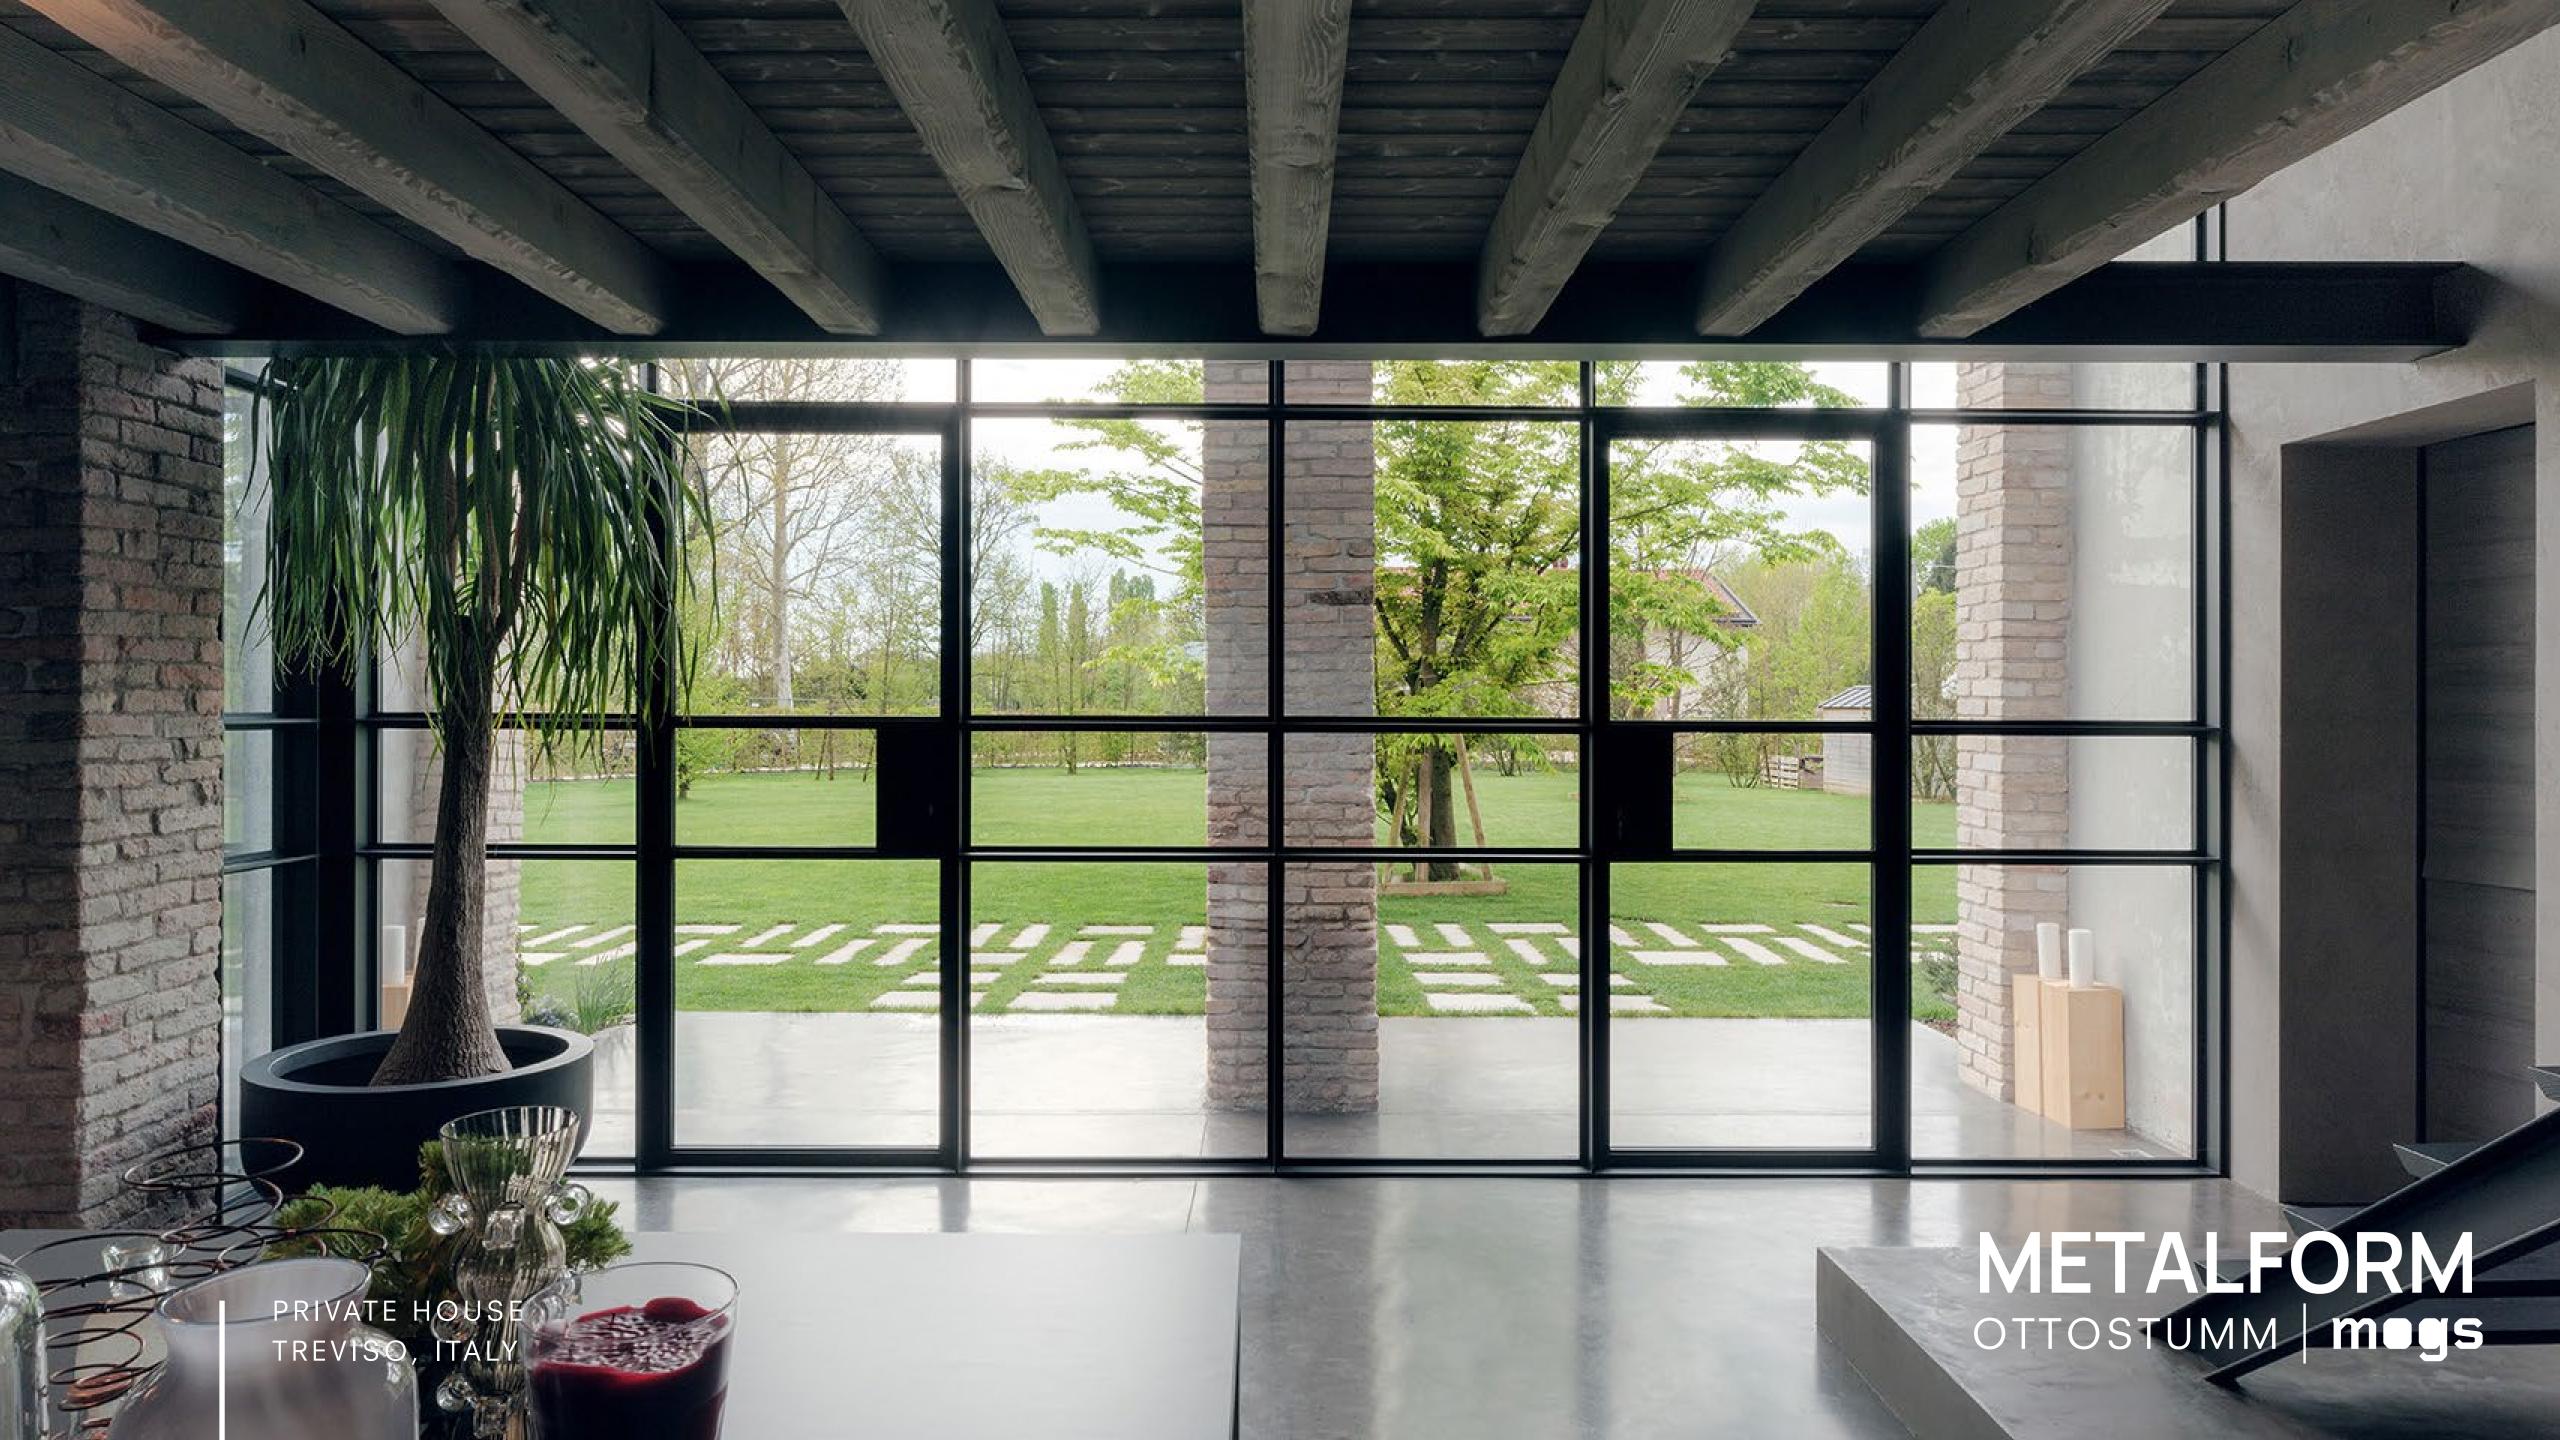

## **T42 TB**

Laser welded steel

The FerroFinestra T42 TB thermal break system for façades and large openings exploits the qualities of steel and stainless steel: it allows large spans with slimmer structures, thanks to its high modulus of elasticity (3 times higher than aluminium) and the high moments of inertia of the solid steel profiles with thermal break. Unlike conventional façade systems, the T42 TB T-profiles integrate the thermal barrier directly into the profile, providing excellent thermal insulation with a reduced sightline of only 42 mm. Available in bright steel and stainless steel, the system allows any type of door or window to be integrated into the façade. The sharp-edged aesthetics make it ideal for restoration works as well as modern high-end projects.

## **FEATURES**

- 1. steel S235JR, stainless steel AISI 304, stainless steel AISI 316L
- 2. laser welded profiles with integrated thermal barrier
- 3. external flange 6 mm thickness
- 4. external perimentral sealing system
- 5. profile depth compatible with high insulating glass
- 6. thermal barrier in fiberglass reinforced polyamide
- 7. wide choice of glazing beads, for different design of the window
- 8. depth 80, 100, 120, 140 mm

- 9. web thickness 10 mm
- 10. surface finishes in any customized or RAL colours, for a great planning freedom