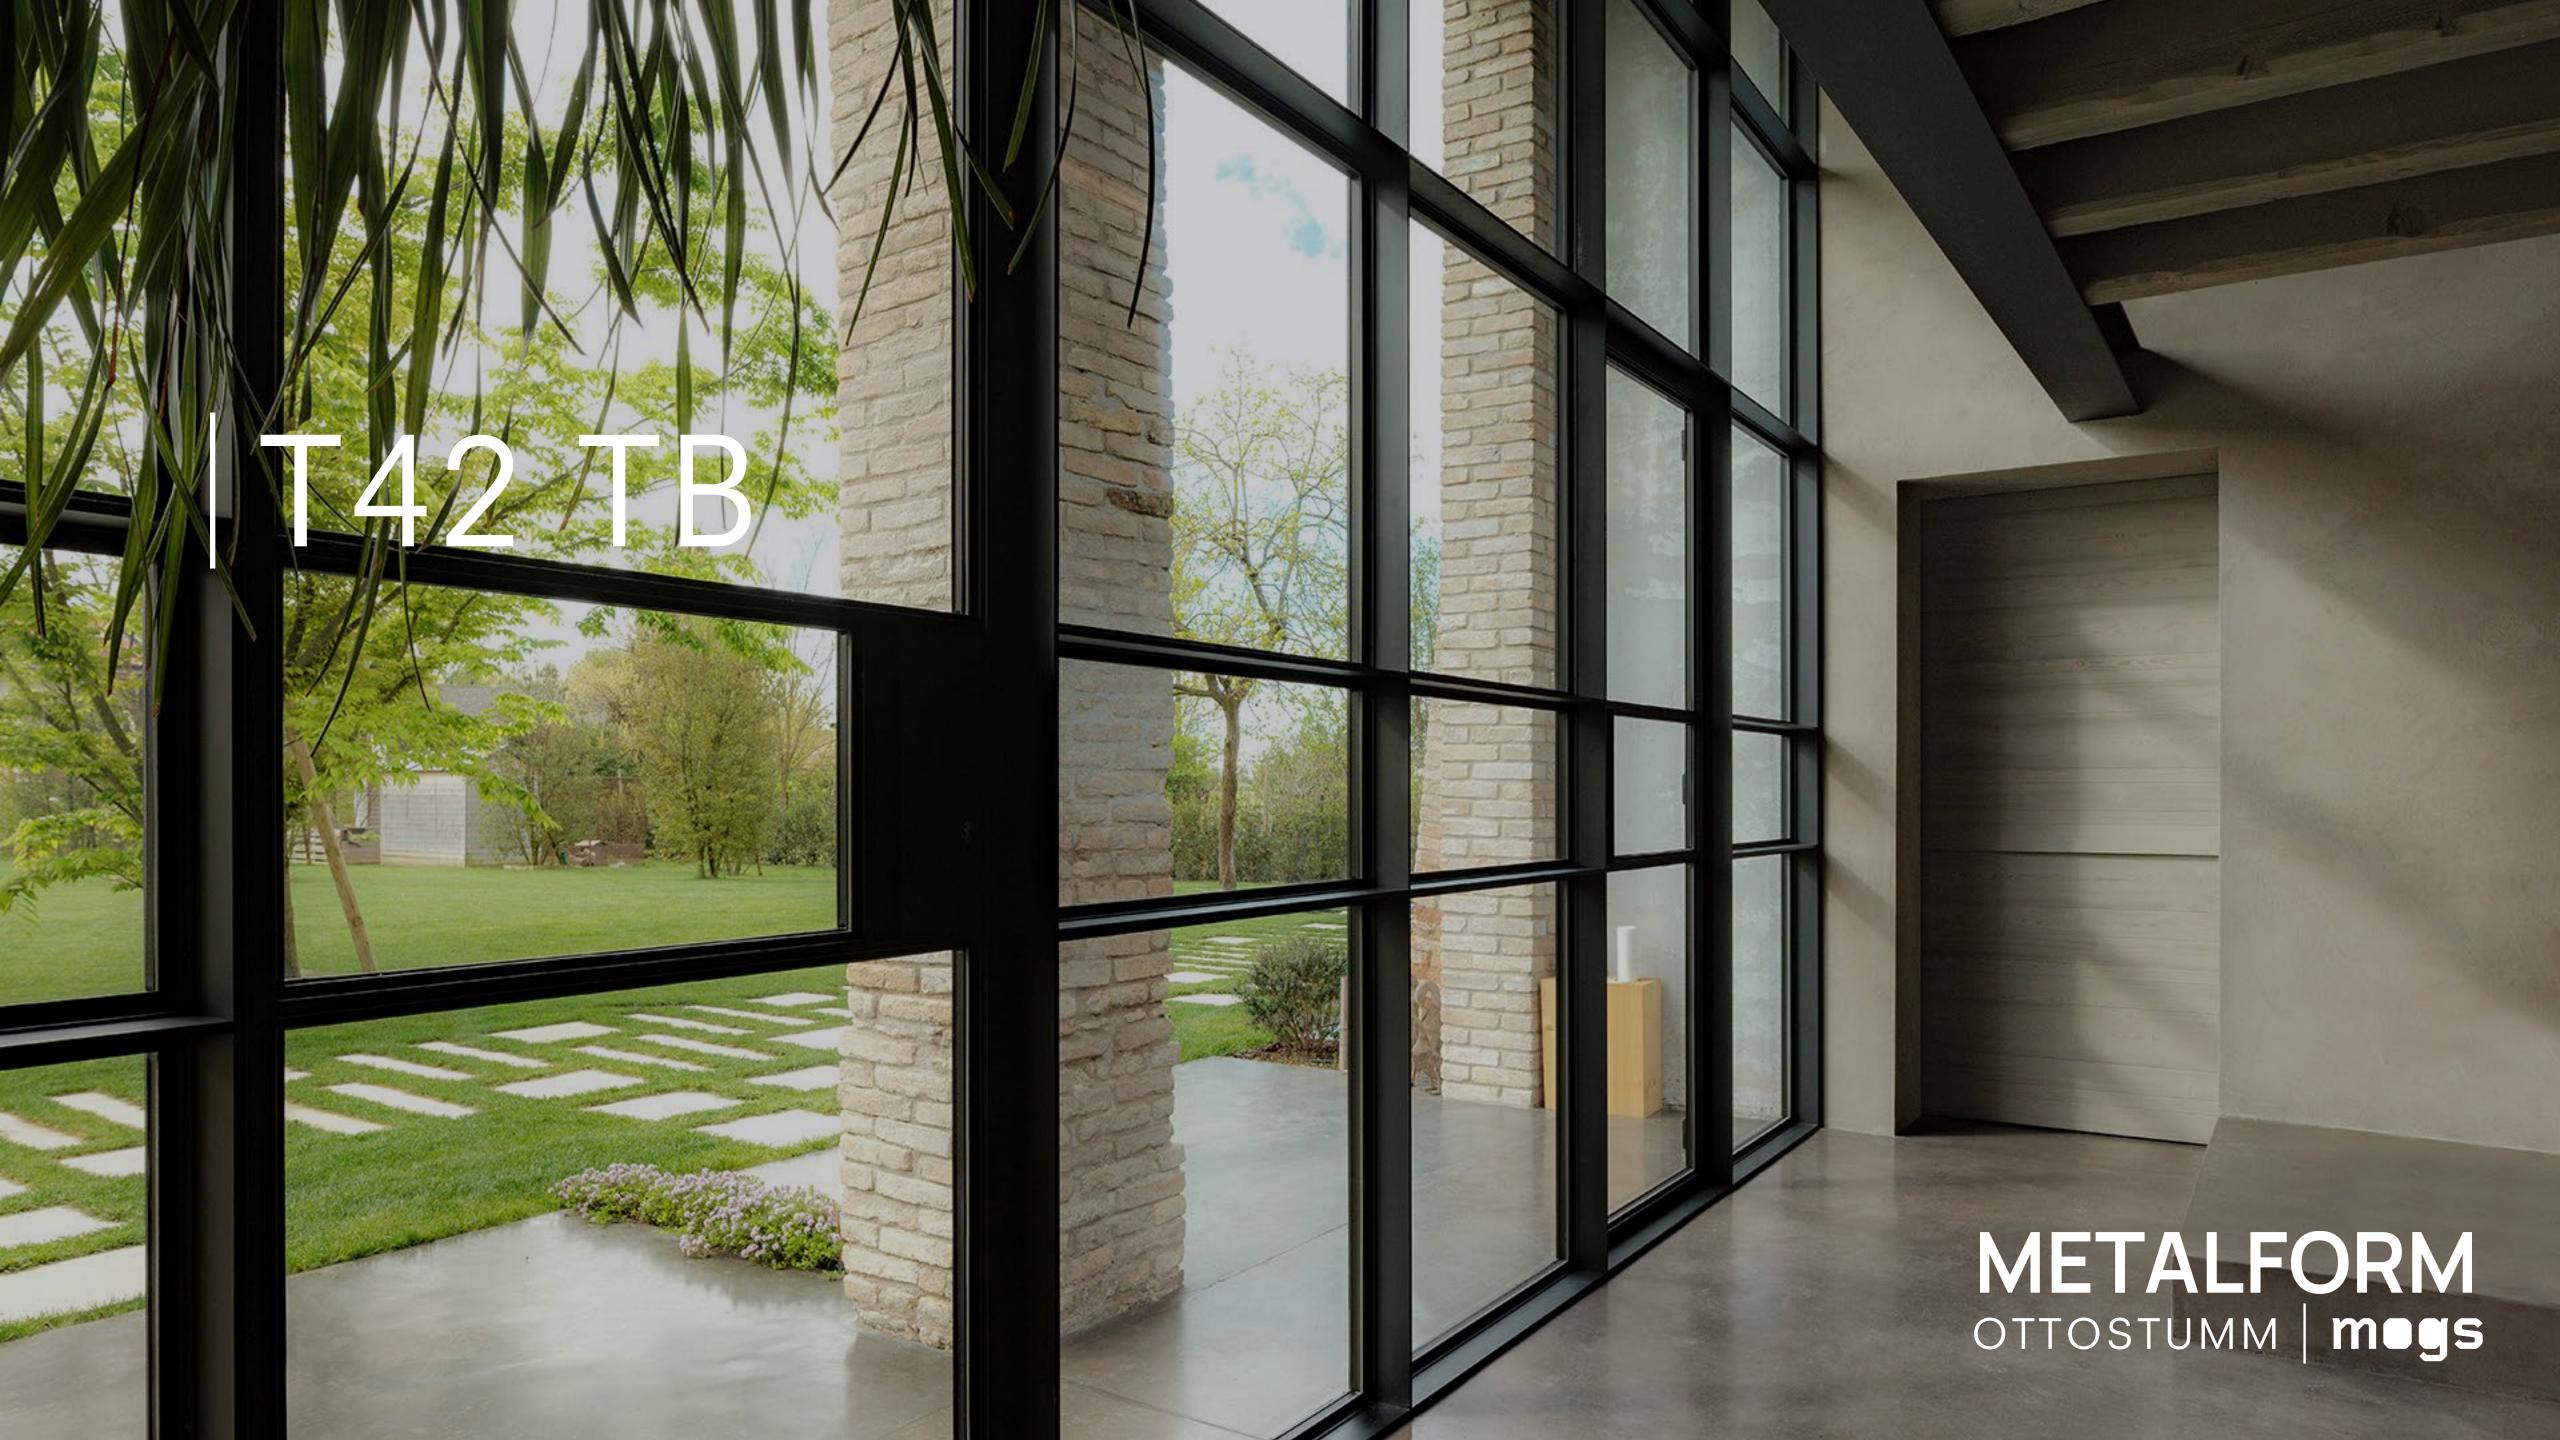

## **T42 TB**

Laser welded steel

The FerroFinestra T42 TB thermal break system for façades and large openings exploits the qualities of steel and stainless steel: it allows large spans with slimmer structures, thanks to its high modulus of elasticity (3 times higher than aluminium) and the high moments of inertia of the solid steel profiles with thermal break. Unlike conventional façade systems, the T42 TB T-profiles integrate the thermal barrier directly into the profile, providing excellent thermal insulation with a reduced sightline of only 42 mm. Available in bright steel and stainless steel, the system allows any type of door or window to be integrated into the façade. The sharp-edged aesthetics make it ideal for restoration works as well as modern high-end projects.