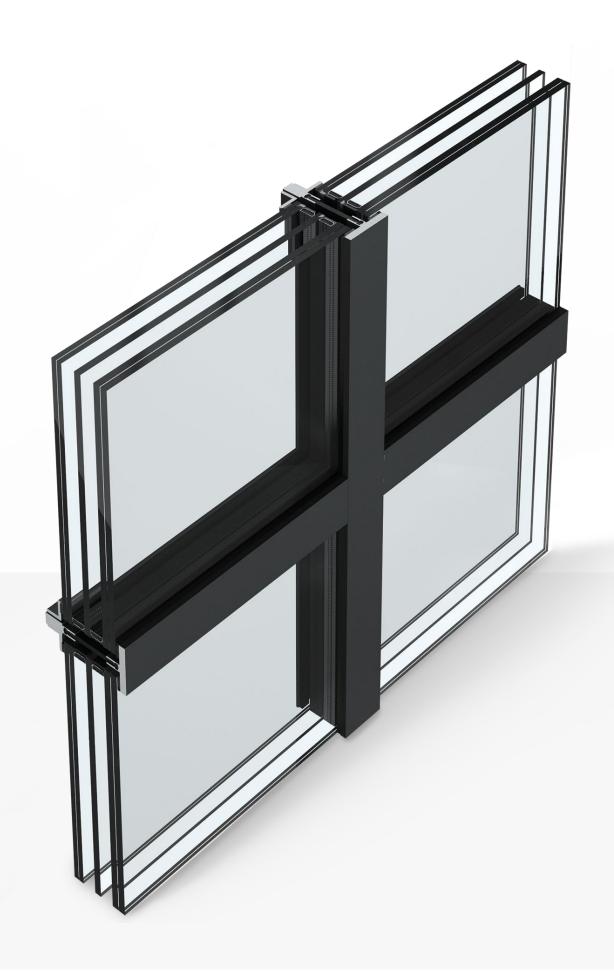

## **T42 TB**

Laser welded steel

The FerroFinestra T42 TB thermal break system for façades and large openings exploits the qualities of steel and stainless steel: it allows large spans with slimmer structures, thanks to its high modulus of elasticity (3 times higher than aluminium) and the high moments of inertia of the solid steel profiles with thermal break. Unlike conventional façade systems, the T42 TB T-profiles integrate the thermal barrier directly into the profile, providing excellent thermal insulation with a reduced sightline of only 42 mm. Available in bright steel and stainless steel, the system allows any type of door or window to be integrated into the façade. The sharp-edged aesthetics make it ideal for restoration works as well as modern high-end projects.

## **FEATURES**

- 1. steel S235JR, stainless steel AISI 304, stainless steel AISI 316L
- 2. laser welded profiles with integrated thermal barrier
- 3. external flange 6 mm thickness
- 4. external perimentral sealing system
- 5. profile depth compatible with high insulating glass
- 6. thermal barrier in fiberglass reinforced polyamide
- 7. wide choice of glazing beads, for different design of the window
- 8. depth 80, 100, 120, 140 mm