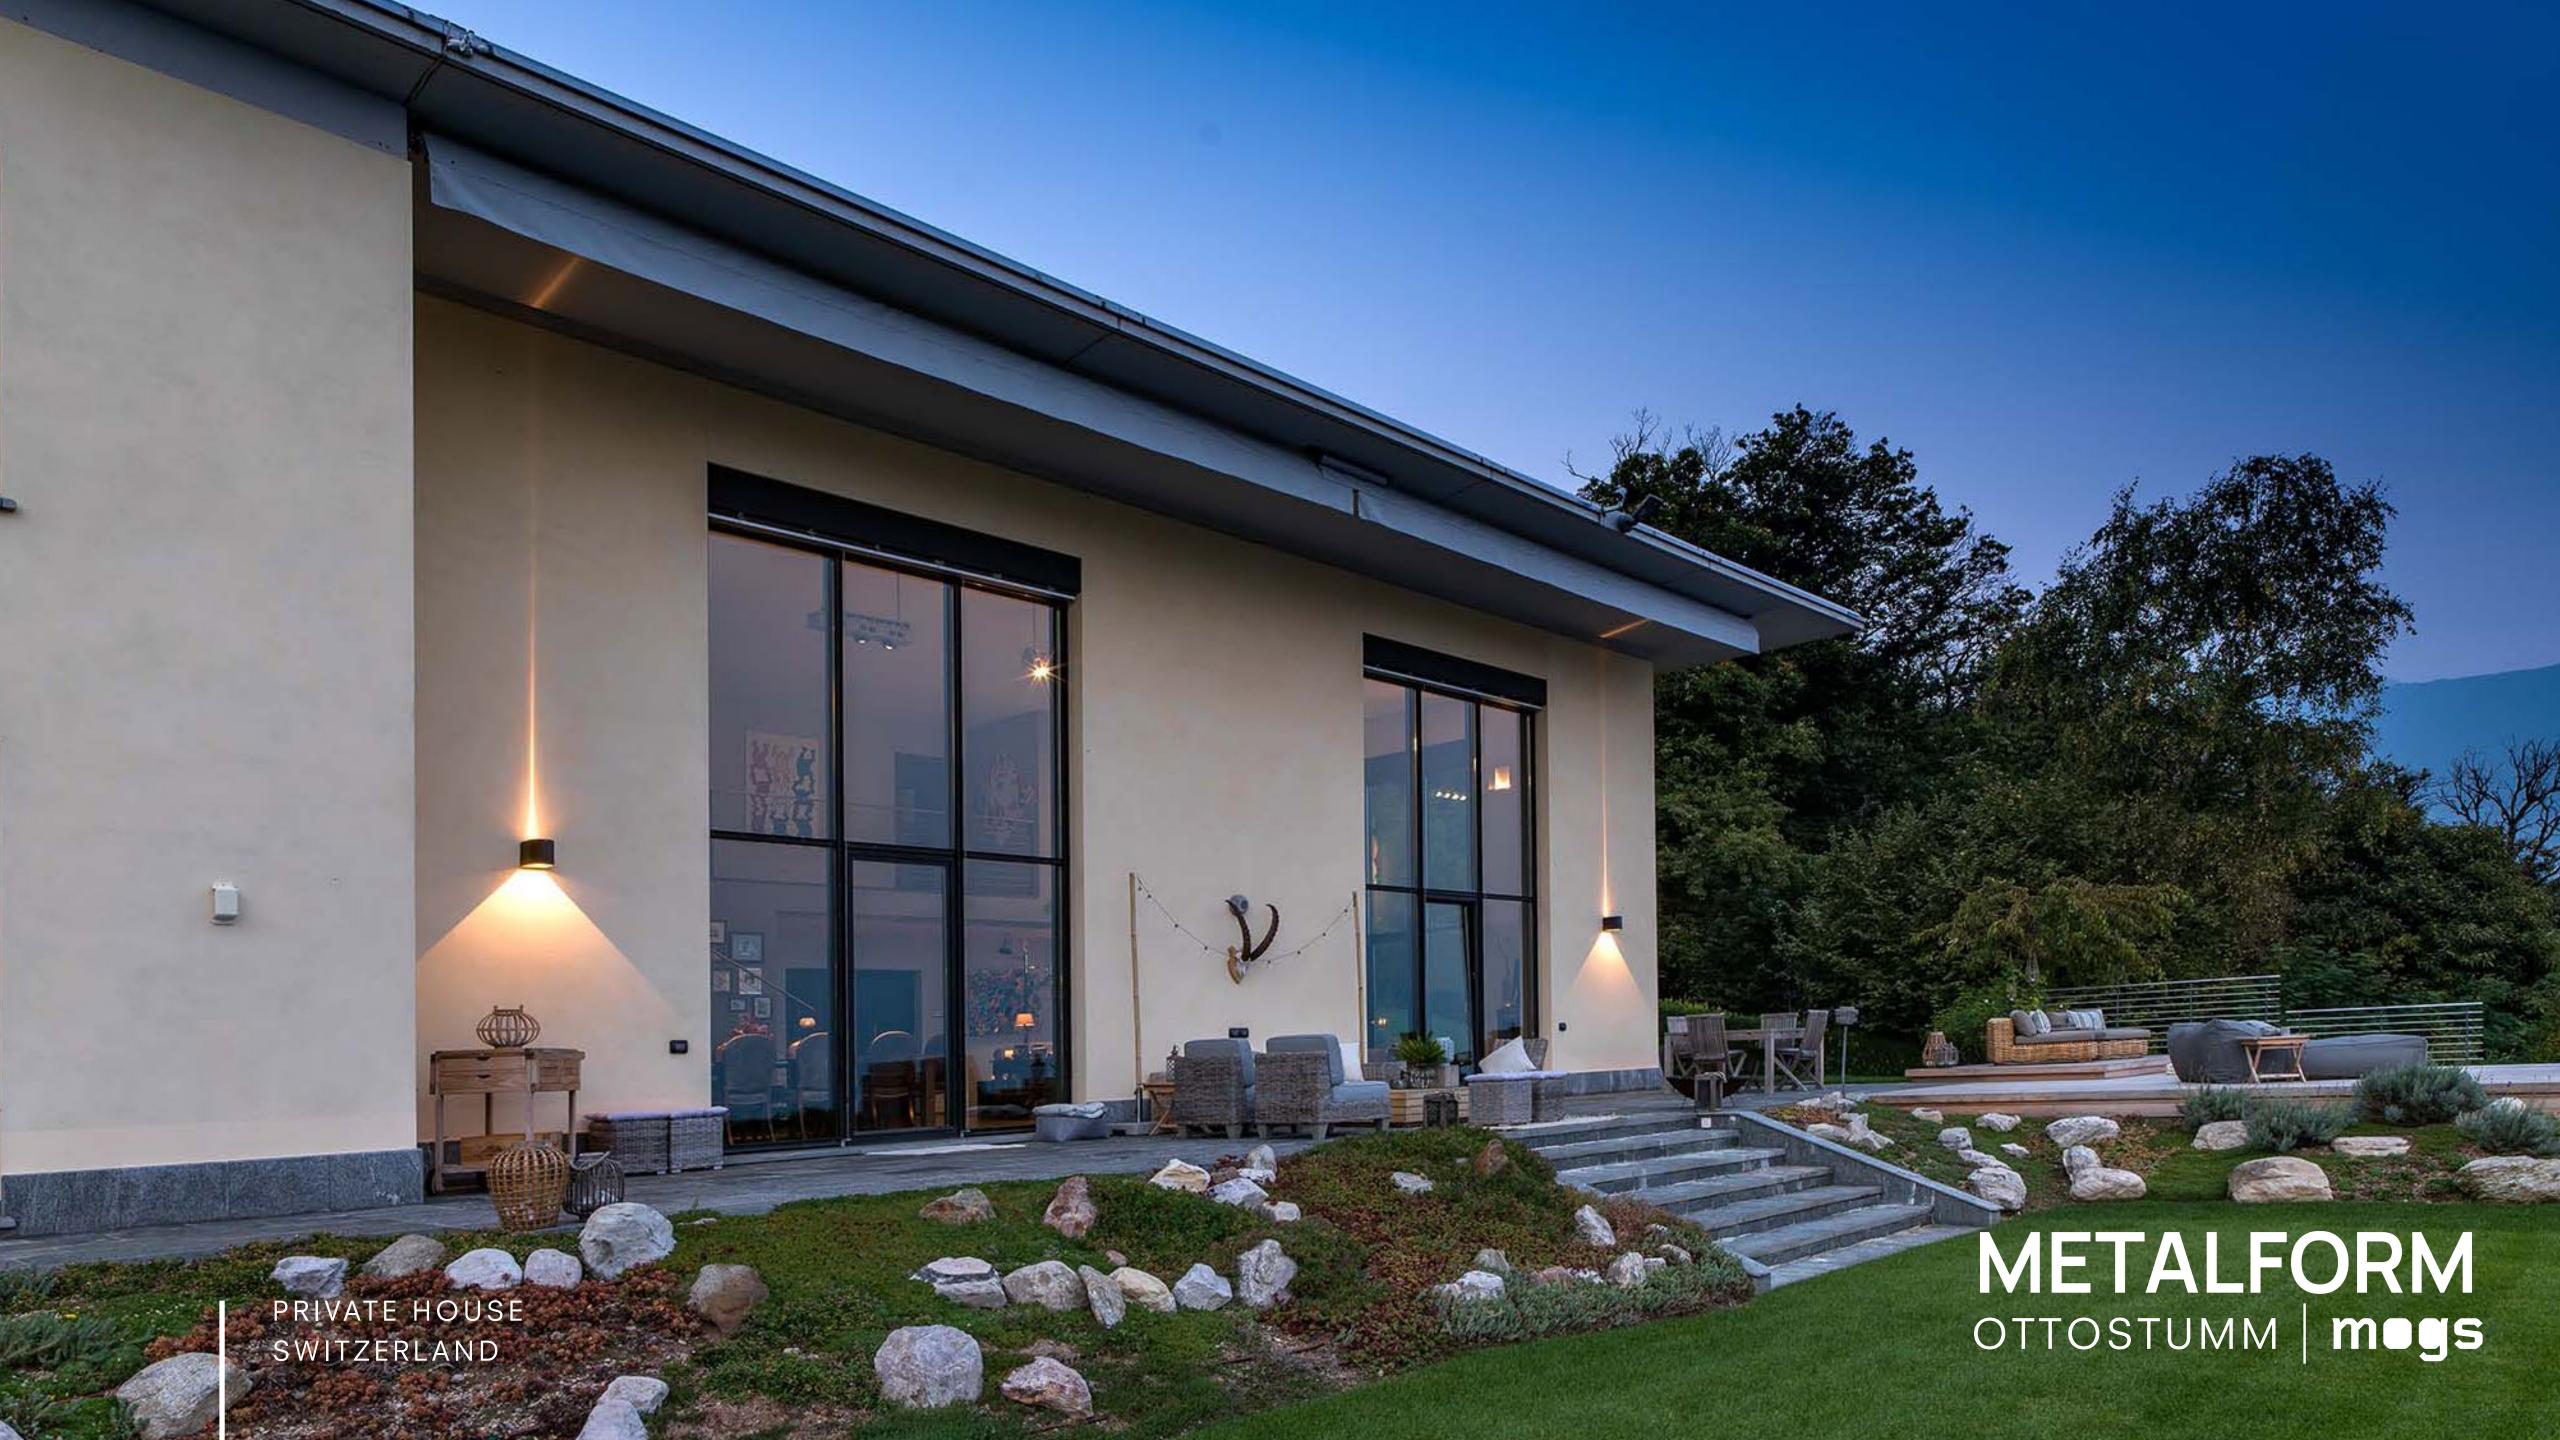

## **T42 TB**

Laser welded steel

The FerroFinestra T42 TB thermal break system for façades and large openings exploits the qualities of steel and stainless steel: it allows large spans with slimmer structures, thanks to its high modulus of elasticity (3 times higher than aluminium) and the high moments of inertia of the solid steel profiles with thermal break. Unlike conventional façade systems, the T42 TB T-profiles integrate the thermal barrier directly into the profile, providing excellent thermal insulation with a reduced sightline of only 42 mm. Available in bright steel and stainless steel, the system allows any type of door or window to be integrated into the façade. The sharp-edged aesthetics make it ideal for restoration works as well as modern high-end projects.

## **FEATURES**

- 1. steel S235JR, stainless steel AISI 304, stainless steel AISI 316L
- 2. laser welded profiles with integrated thermal barrier
- 3. external flange 6 mm thickness
- 4. external perimentral sealing system
- 5. profile depth compatible with high insulating glass
- 6. thermal barrier in fiberglass reinforced polyamide
- 7. wide choice of glazing beads, for different design of the window
- 8. depth 80, 100, 120, 140 mm

- 9. web thickness 10 mm
- 10. surface finishes in any customized or RAL colours, for a great planning freedom