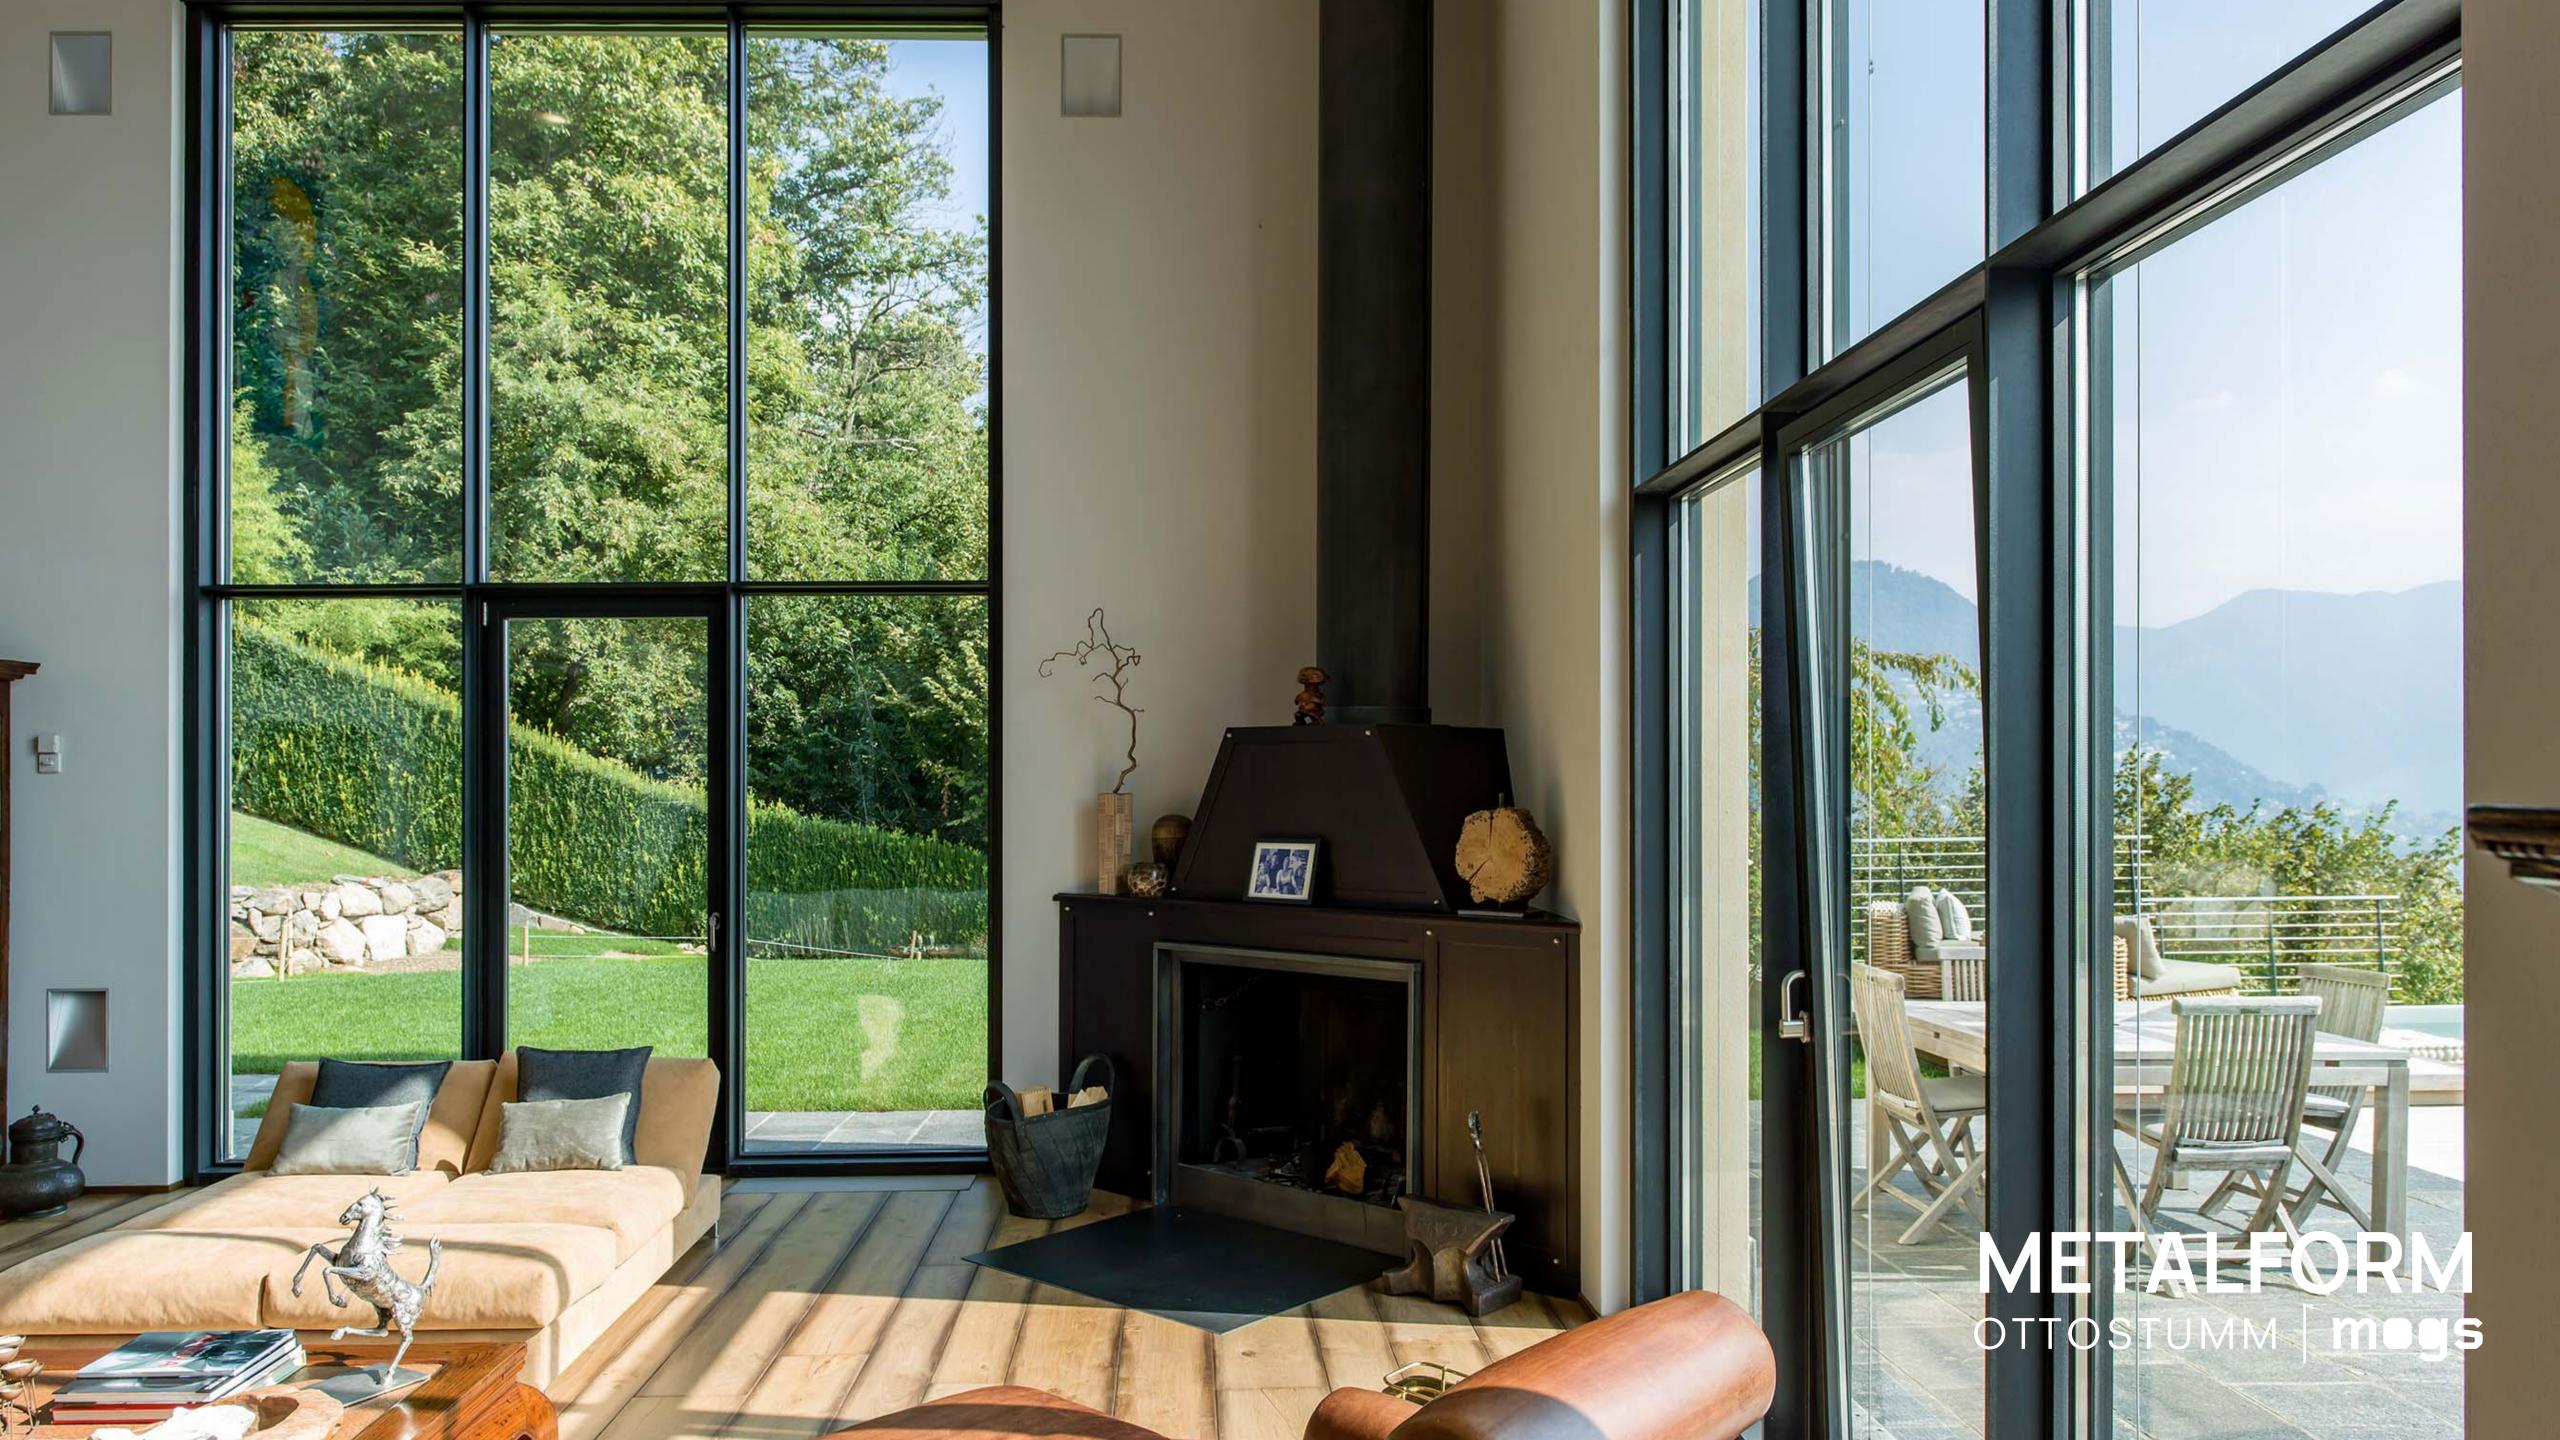

## **T42 TB**

Laser welded steel

The FerroFinestra T42 TB thermal break system for façades and large openings exploits the qualities of steel and stainless steel: it allows large spans with slimmer structures, thanks to its high modulus of elasticity (3 times higher than aluminium) and the high moments of inertia of the solid steel profiles with thermal break. Unlike conventional façade systems, the T42 TB T-profiles integrate the thermal barrier directly into the profile, providing excellent thermal insulation with a reduced sightline of only 42 mm. Available in bright steel and stainless steel, the system allows any type of door or window to be integrated into the façade. The sharp-edged aesthetics make it ideal for restoration works as well as modern high-end projects.

## **FEATURES**

- 1. steel S235JR, stainless steel AISI 304, stainless steel AISI 316L
- 2. laser welded profiles with integrated thermal barrier
- 3. external flange 6 mm thickness
- 4. external perimentral sealing system
- 5. profile depth compatible with high insulating glass
- 6. thermal barrier in fiberglass reinforced polyamide
- 7. wide choice of glazing beads, for different design of the window
- 8. depth 80, 100, 120, 140 mm

- 9. web thickness 10 mm
- 10. surface finishes in any customized or RAL colours, for a great planning freedom