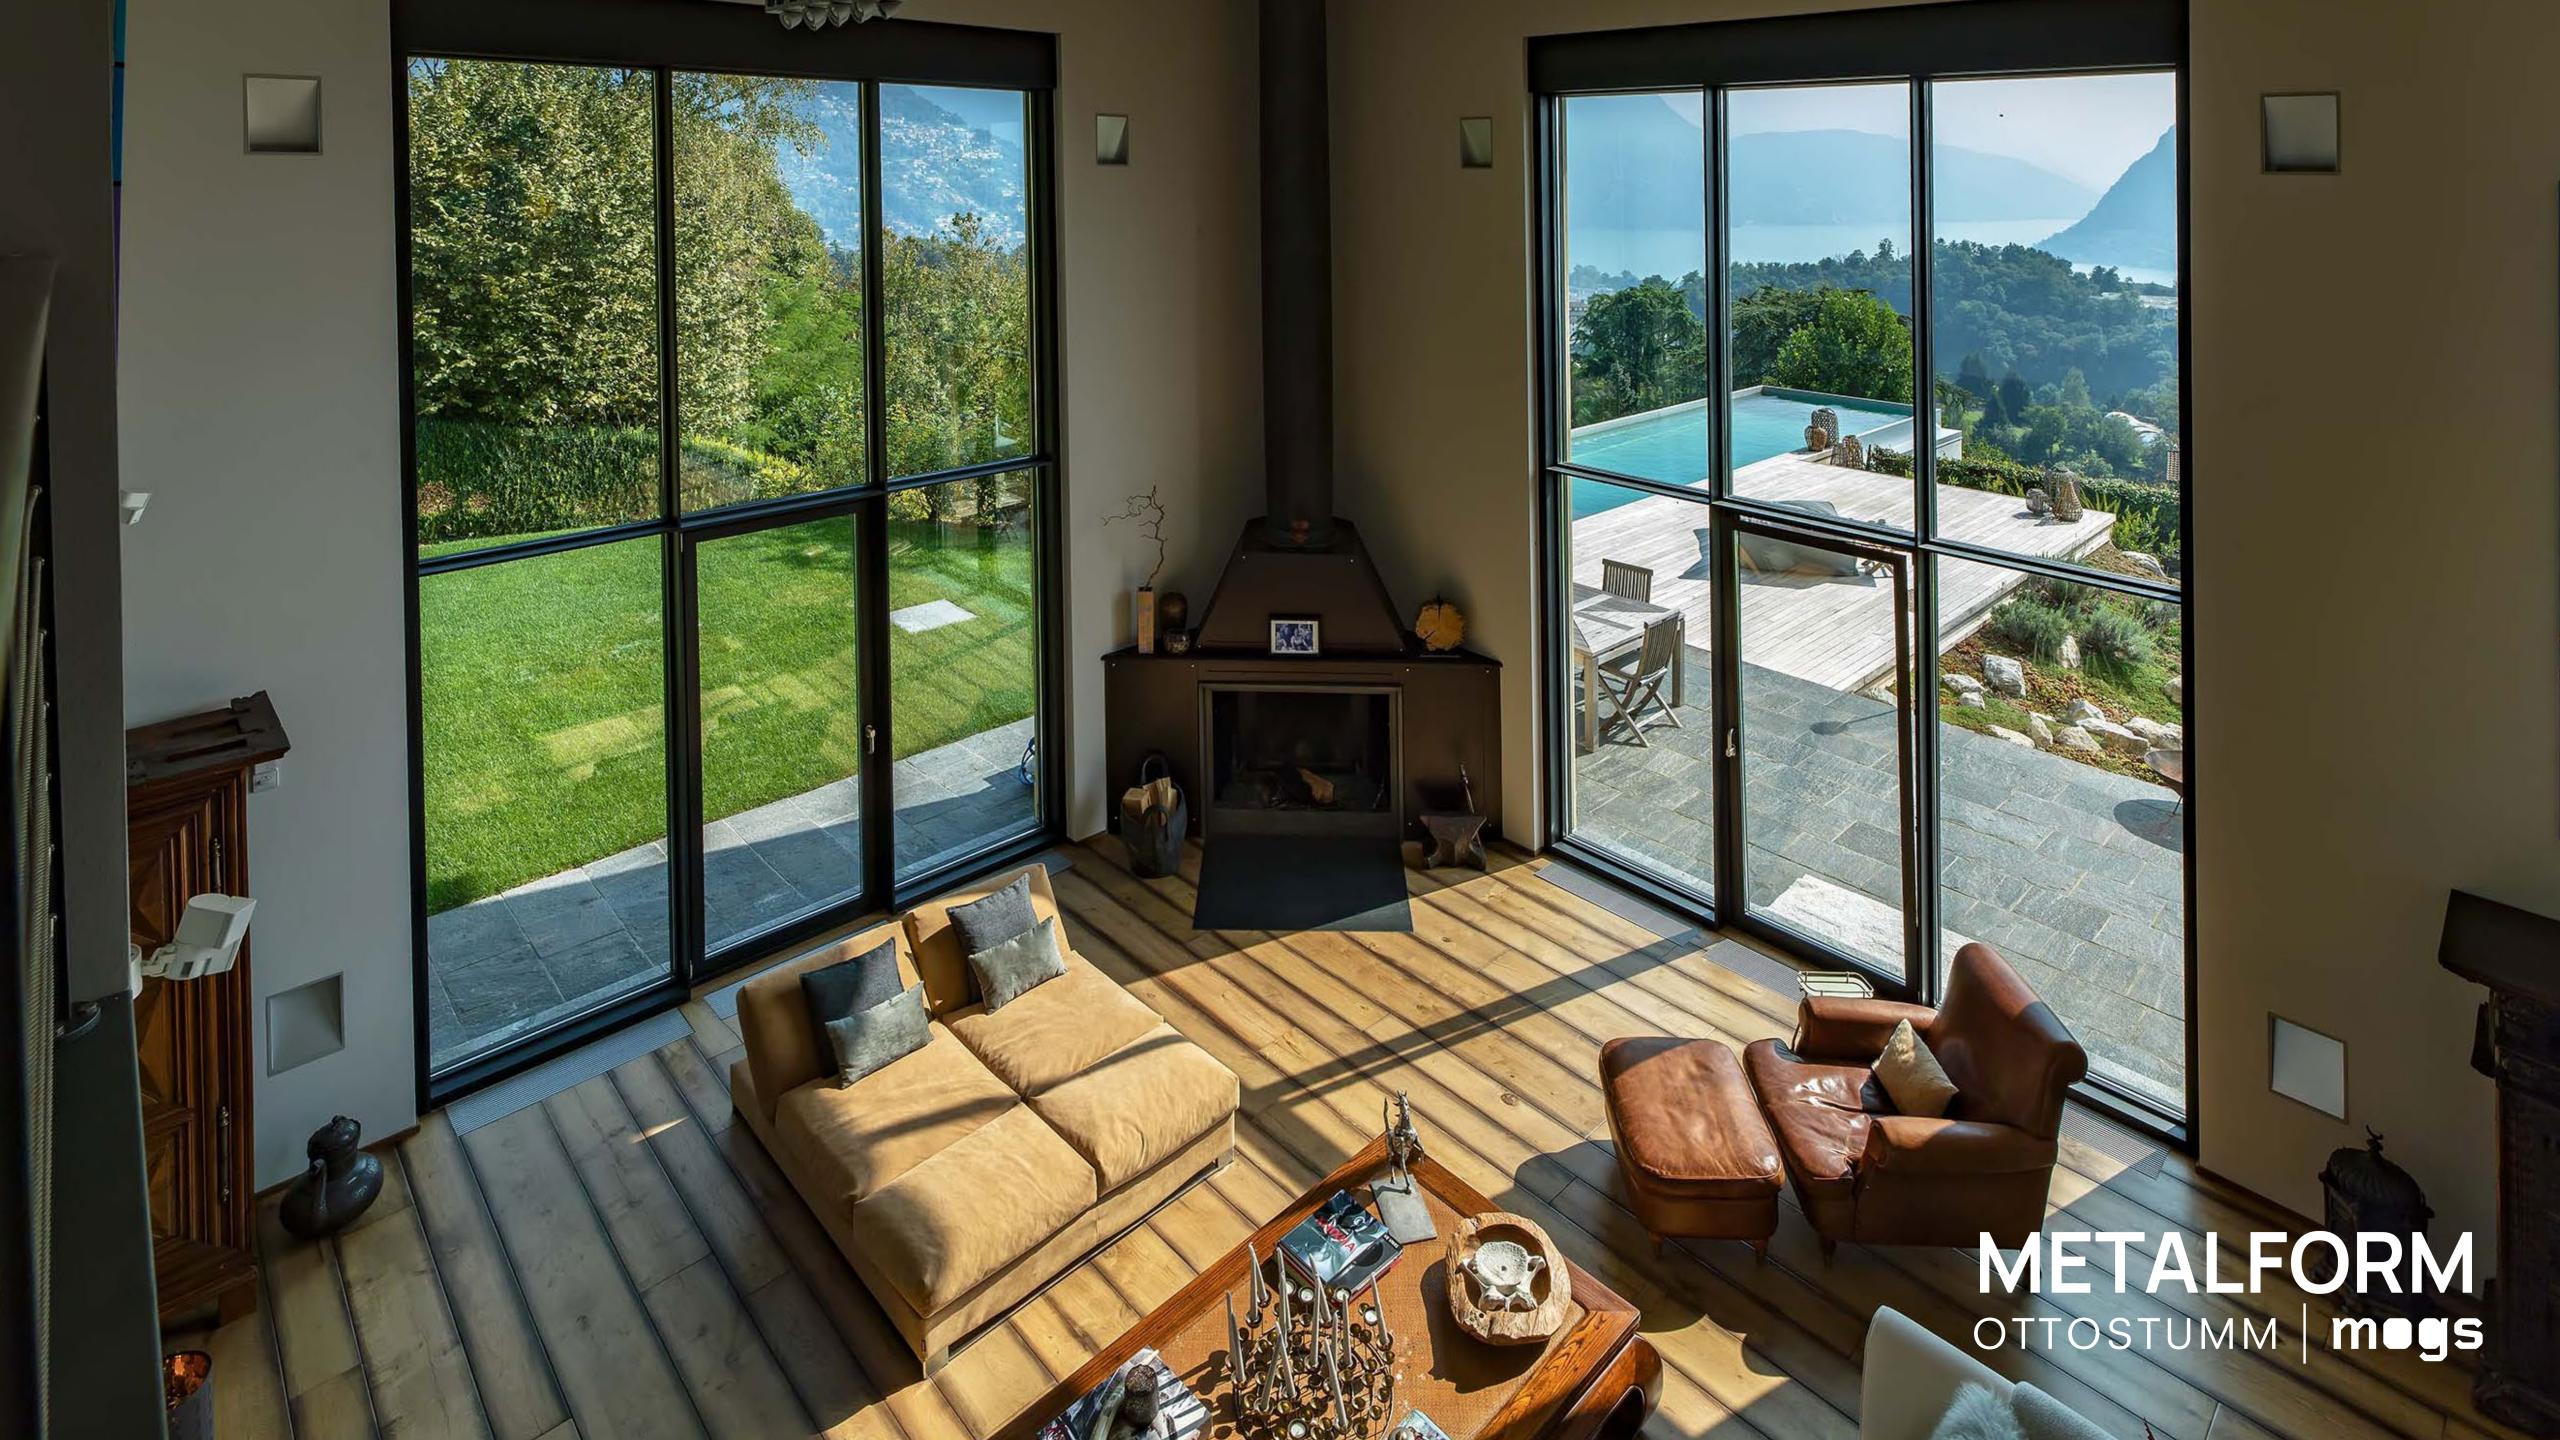

## **T42 TB**

Laser welded steel

The FerroFinestra T42 TB thermal break system for façades and large openings exploits the qualities of steel and stainless steel: it allows large spans with slimmer structures, thanks to its high modulus of elasticity (3 times higher than aluminium) and the high moments of inertia of the solid steel profiles with thermal break. Unlike conventional façade systems, the T42 TB T-profiles integrate the thermal barrier directly into the profile, providing excellent thermal insulation with a reduced sightline of only 42 mm. Available in bright steel and stainless steel, the system allows any type of door or window to be integrated into the façade. The sharp-edged aesthetics make it ideal for restoration works as well as modern high-end projects.

## **FEATURES**

- 1. steel S235JR, stainless steel AISI 304, stainless steel AISI 316L
- 2. laser welded profiles with integrated thermal barrier
- 3. external flange 6 mm thickness
- 4. external perimentral sealing system
- 5. profile depth compatible with high insulating glass
- 6. thermal barrier in fiberglass reinforced polyamide
- 7. wide choice of glazing beads, for different design of the window
- 8. depth 80, 100, 120, 140 mm

- 9. web thickness 10 mm
- 10. surface finishes in any customized or RAL colours, for a great planning freedom