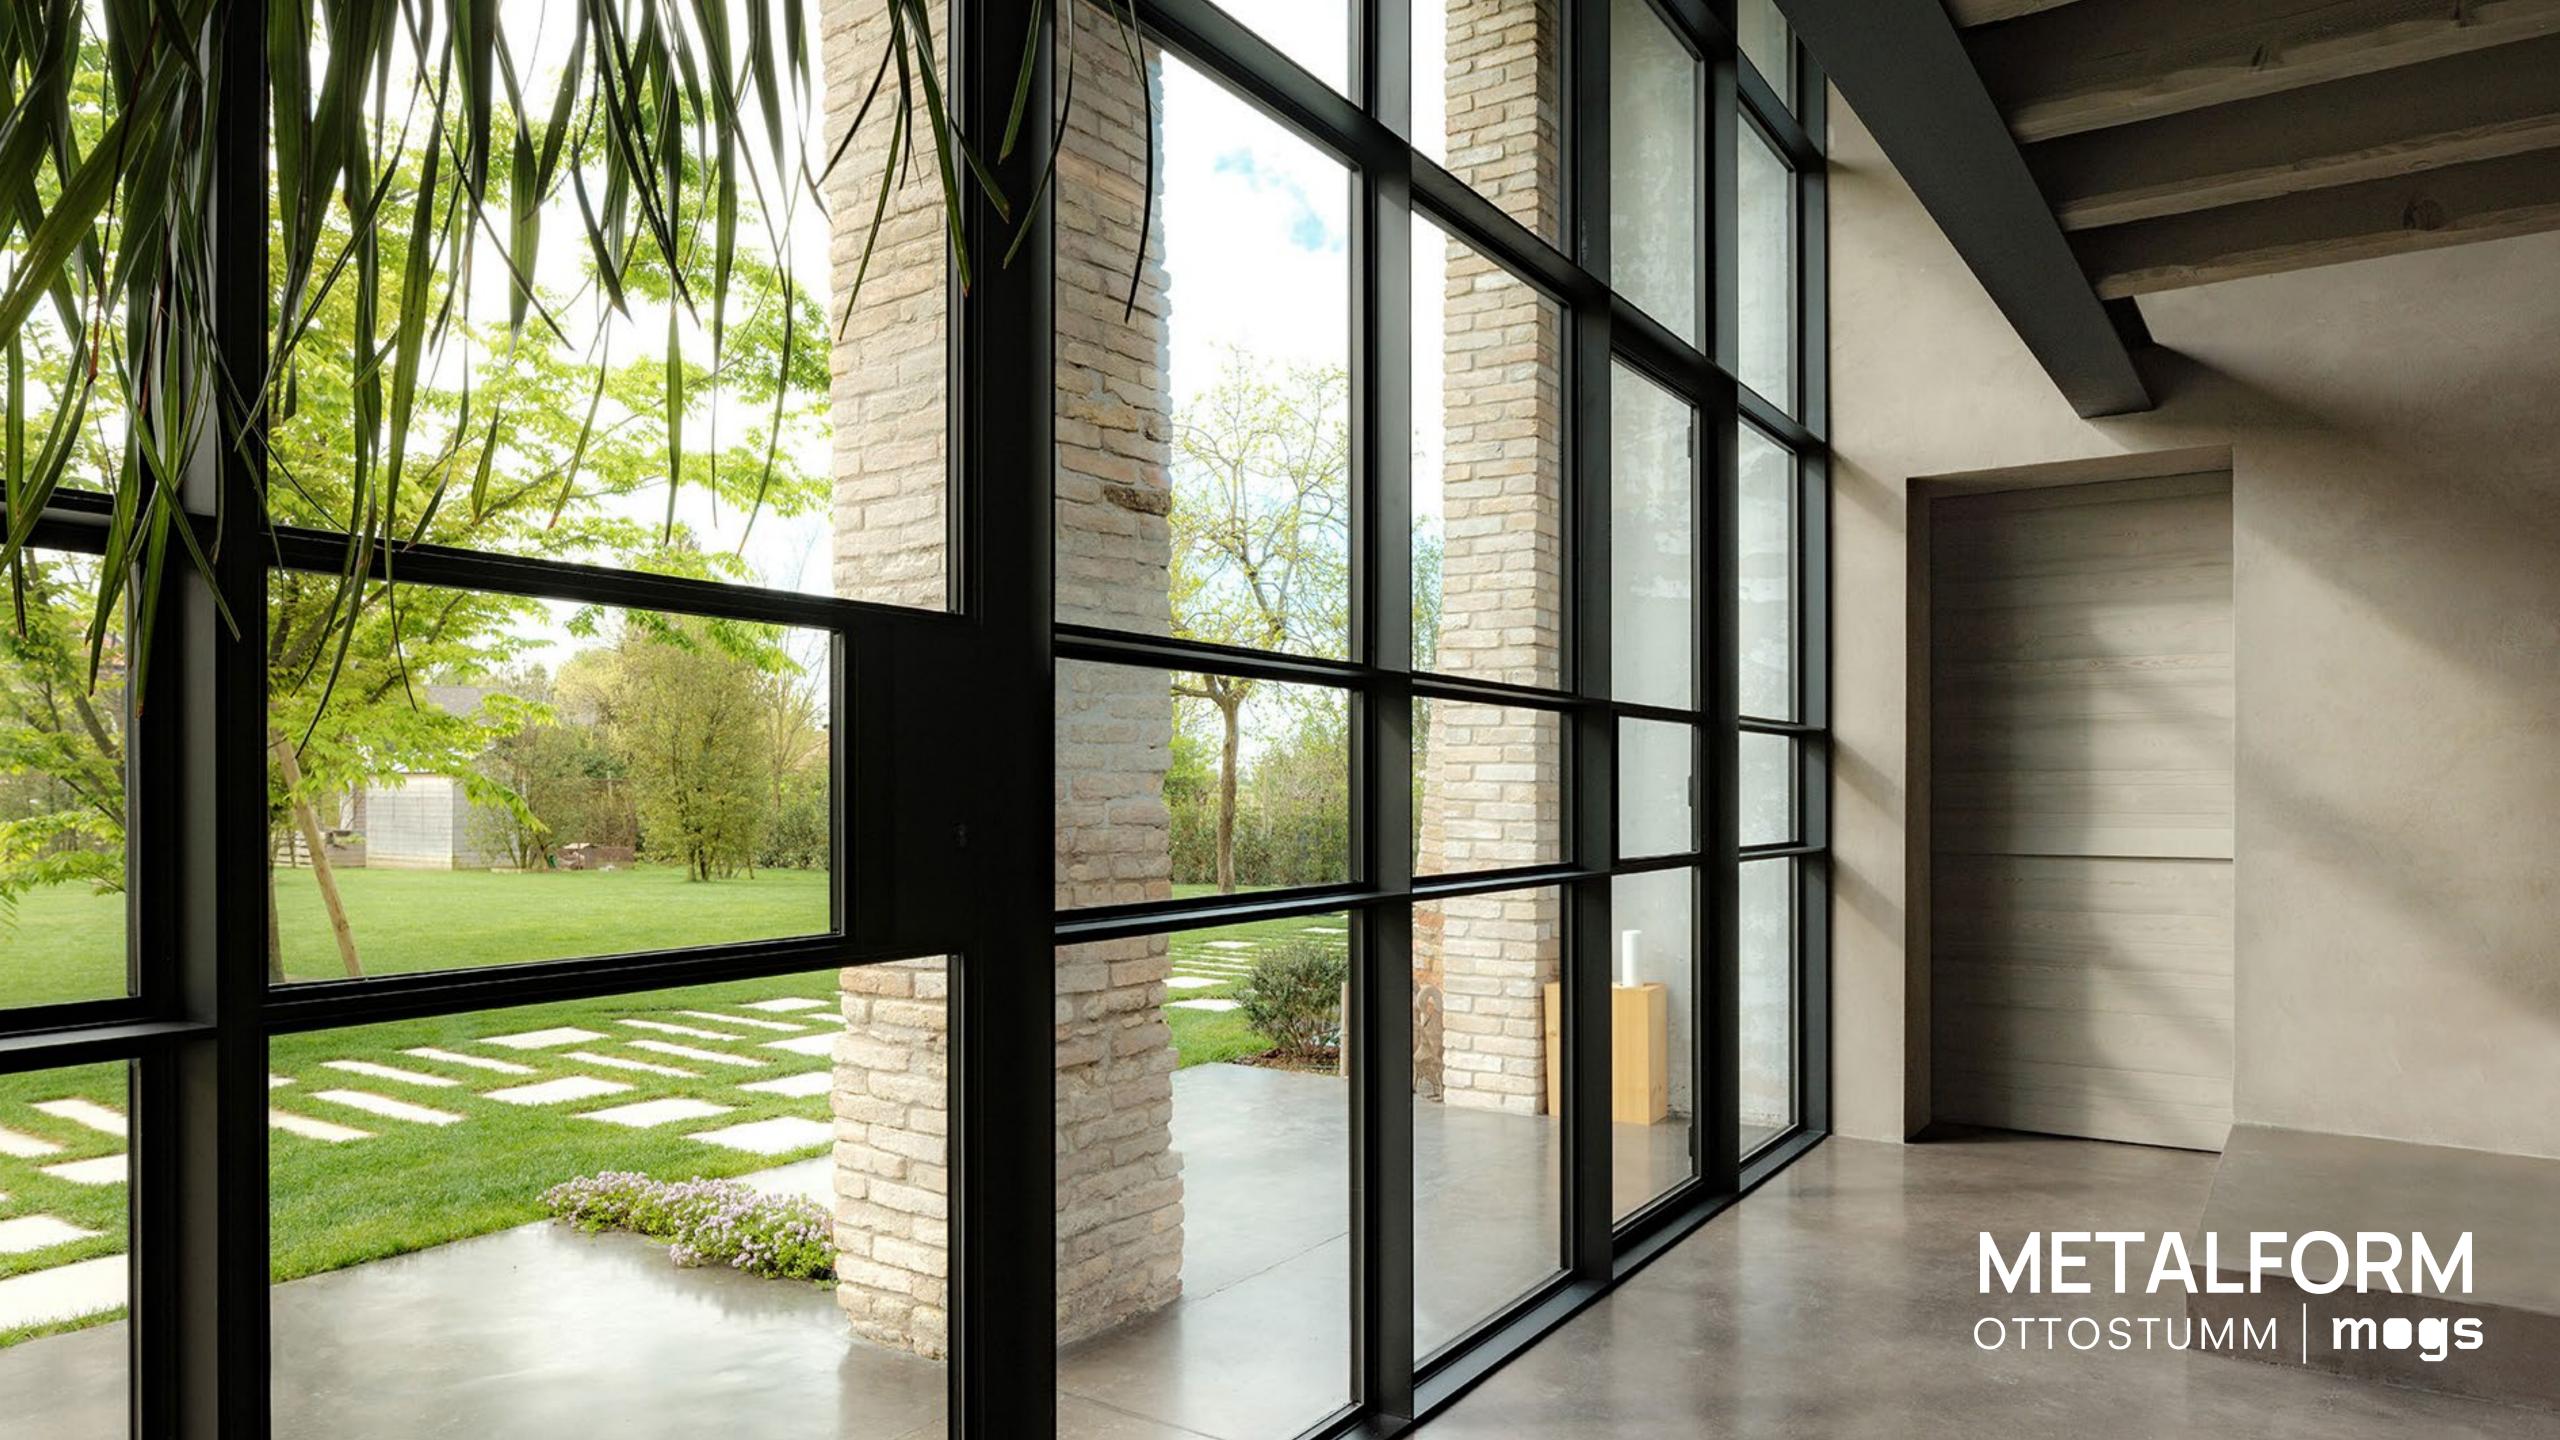

## **T42 TB**

Laser welded steel

The FerroFinestra T42 TB thermal break system for façades and large openings exploits the qualities of steel and stainless steel: it allows large spans with slimmer structures, thanks to its high modulus of elasticity (3 times higher than aluminium) and the high moments of inertia of the solid steel profiles with thermal break. Unlike conventional façade systems, the T42 TB T-profiles integrate the thermal barrier directly into the profile, providing excellent thermal insulation with a reduced sightline of only 42 mm. Available in bright steel and stainless steel, the system allows any type of door or window to be integrated into the façade. The sharp-edged aesthetics make it ideal for restoration works as well as modern high-end projects.

## **FEATURES**

- 1. steel S235JR, stainless steel AISI 304, stainless steel AISI 316L
- 2. laser welded profiles with integrated thermal barrier
- 3. external flange 6 mm thickness
- 4. external perimentral sealing system
- 5. profile depth compatible with high insulating glass
- 6. thermal barrier in fiberglass reinforced polyamide
- 7. wide choice of glazing beads, for different design of the window
- 8. depth 80, 100, 120, 140 mm

- 9. web thickness 10 mm
- 10. surface finishes in any customized or RAL colours, for a great planning freedom