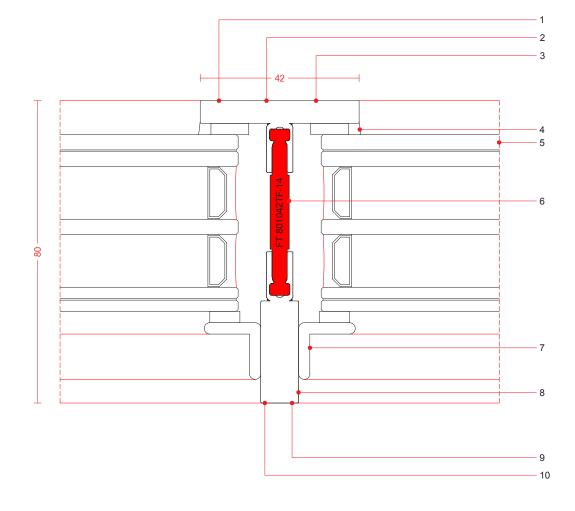

## **FEATURES**

- 1. steel S235JR, stainless steel AISI 304, stainless steel AISI 316L
- 2. laser welded profiles with integrated thermal barrier
- 3. external flange 6 mm thickness
- 4. external perimentral sealing system
- 5. profile depth compatible with high insulating glass
- 6. thermal barrier in fiberglass reinforced polyamide
- 7. wide choice of glazing beads, for different design of the window
- 8. depth 80, 100, 120, 140 mm

- 9. web thickness 10 mm
- 10. surface finishes in any customized or RAL colours, for a great planning freedom